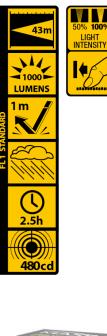

## 2x 10 Watt LED Working Lamp "Butterfly" • 1000 Lumen Power

|                           | M-WKL-021                |                                                                                                            |                                                            |                 |  |
|---------------------------|--------------------------|------------------------------------------------------------------------------------------------------------|------------------------------------------------------------|-----------------|--|
|                           | Function                 | 100% - 50% - Off<br>360° completely rot<br>180° individual COE<br>rotated independer<br>COB LED can be swi | B luminaires can be                                        |                 |  |
| LED Туре                  |                          | 2x 10 Watt COB LED                                                                                         |                                                            |                 |  |
|                           | Light Output 1000 lumens |                                                                                                            |                                                            |                 |  |
| Beam Distance<br>Run Time |                          | 43m<br>100% = 1.5h / 50% = 2.5h                                                                            |                                                            |                 |  |
|                           |                          |                                                                                                            |                                                            |                 |  |
|                           | Material                 | Aluminium/plastic                                                                                          |                                                            |                 |  |
|                           | Color                    | Black                                                                                                      |                                                            |                 |  |
|                           | Battery operated         | 1x 1500mAh Lithiur                                                                                         | m battery included                                         | 0 884620 062118 |  |
|                           | Dimensions               | mensions 23.00cm x 30.00cm x 5.60cm                                                                        |                                                            |                 |  |
|                           | Packaging                | 1 piece in colorbox                                                                                        | VIDIS GmbH • Rungedamm 37 • 21035 Ha                       | mburg • Germany |  |
|                           | EAN                      | 0884620062118                                                                                              | Hotline: +49-(0)40 - 51 48 40 0 • order@v<br>www.vidis.com |                 |  |