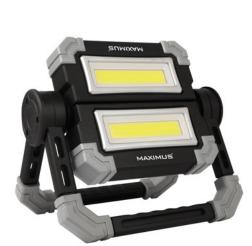

## 2x 10 Watt LED Working Lamp "Butterfly" • 1000 Lumen Power

|                           | M-WKL-021                |                                                                                                            |                                                            |                 |  |
|---------------------------|--------------------------|------------------------------------------------------------------------------------------------------------|------------------------------------------------------------|-----------------|--|
|                           | Function                 | 100% - 50% - Off<br>360° completely rot<br>180° individual COE<br>rotated independer<br>COB LED can be swi | B luminaires can be                                        |                 |  |
| LED Туре                  |                          | 2x 10 Watt COB LED                                                                                         |                                                            |                 |  |
|                           | Light Output 1000 lumens |                                                                                                            |                                                            |                 |  |
| Beam Distance<br>Run Time |                          | 43m<br>100% = 1.5h / 50% = 2.5h                                                                            |                                                            |                 |  |
|                           |                          |                                                                                                            |                                                            |                 |  |
|                           | Material                 | Aluminium/plastic                                                                                          |                                                            |                 |  |
|                           | Color                    | Black                                                                                                      |                                                            |                 |  |
|                           | Battery operated         | 1x 1500mAh Lithiur                                                                                         | m battery included                                         | 0 884620 062118 |  |
|                           | Dimensions               | mensions 23.00cm x 30.00cm x 5.60cm                                                                        |                                                            |                 |  |
|                           | Packaging                | 1 piece in colorbox                                                                                        | VIDIS GmbH • Rungedamm 37 • 21035 Ha                       | mburg • Germany |  |
|                           | EAN                      | 0884620062118                                                                                              | Hotline: +49-(0)40 - 51 48 40 0 • order@v<br>www.vidis.com |                 |  |